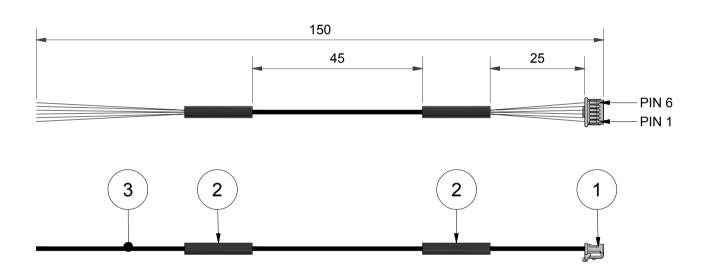

| Parts List                    |   |                                        |             |  |  |  |  |
|-------------------------------|---|----------------------------------------|-------------|--|--|--|--|
| ITEM QTY DESCRIPTION PART NUM |   |                                        |             |  |  |  |  |
| 1                             | 1 | Molex Pico Housing - 6 way - Clasp     | 032-0029-00 |  |  |  |  |
| 2                             | 2 | Cable Sleeve Black Chloroprene 2.0 ID  | 034-0022-00 |  |  |  |  |
| 3                             | 3 | Molex Cable Assembly (For SPI Adapter) | 032-0028-00 |  |  |  |  |

## Wiring Notes:

Wires (Item 3) come pre-fitted with crimps.

Take each of the 300mm wires and cut in half to150mm long.

Ensure the crimps are the correct way up and inserted fully into the housing (item 1) so that the retaining tab of the crimp locks into the housing.

Fit the cable sleeves to the positions shown.

| Table      |          |  |  |  |
|------------|----------|--|--|--|
| Pico Clasp | Function |  |  |  |
| 1          | V In     |  |  |  |
| 2          | SCK      |  |  |  |
| 3          | SDO      |  |  |  |
| 4          | SDI      |  |  |  |
| 5          | /SS      |  |  |  |
| 6          | GND      |  |  |  |