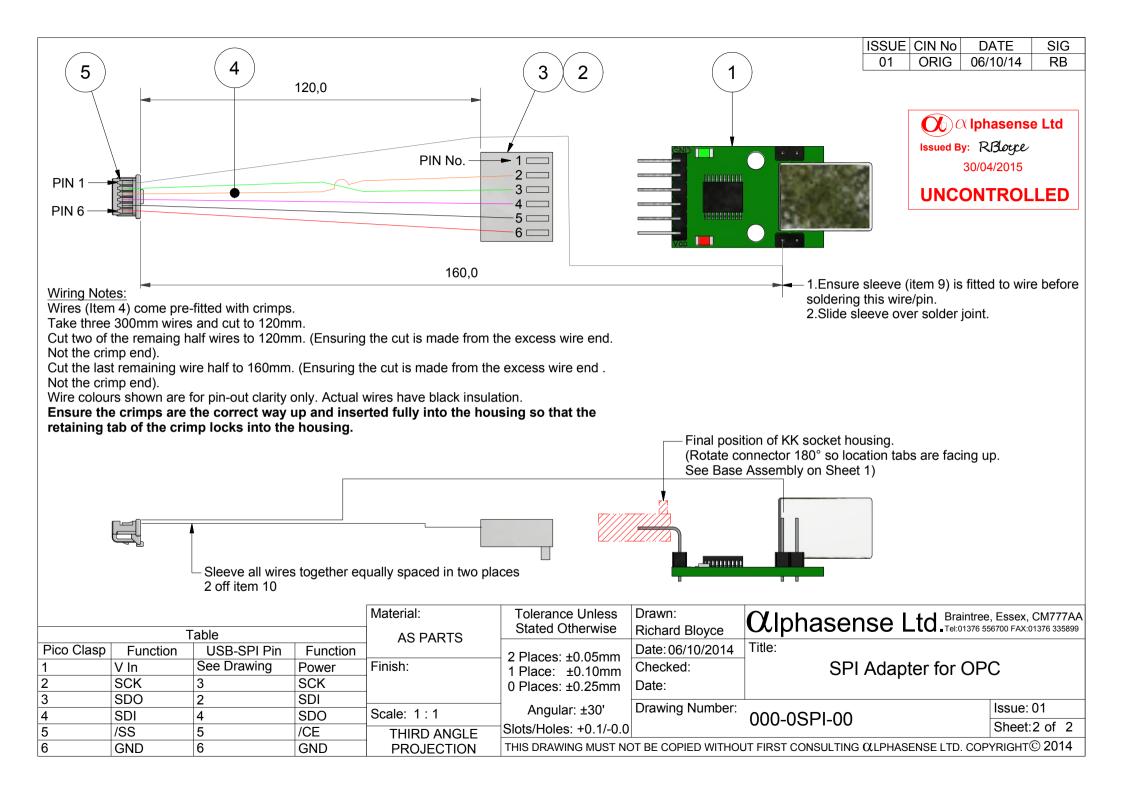

|                                                                                 | ISSUE CIN No | DATE     | SIG         |  |
|---------------------------------------------------------------------------------|--------------|----------|-------------|--|
|                                                                                 | 01 ORIG      | 06/10/14 | RB          |  |
| Parts List                                                                      |              |          |             |  |
| DESCRIPTION                                                                     |              | PART N   | PART NUMBER |  |
| nanced USB 12C Module                                                           |              | 030-001  | 030-0011-00 |  |
| mp Terminal                                                                     |              | 032-000  | 032-0006-00 |  |
| m KK Socket Housing (6way)                                                      |              | 032-001  | 032-0016-00 |  |
| Assembly (For SPI Adapter)                                                      |              | 032-002  | 032-0028-00 |  |
| ousing - 6 way - Clasp                                                          |              | 032-002  | 032-0029-00 |  |
| :                                                                               |              | 033-002  | 033-0022-00 |  |
| Screw                                                                           |              |          | 033-0023-00 |  |
| Isher                                                                           |              |          | 034-0010-00 |  |
| Black Silicone Rubber1.25 ID                                                    |              |          | 034-0021-00 |  |
| Black Chloroprene 2.0 ID                                                        |              |          | 034-0022-00 |  |
| Black (For OPC SPI Adapter) - Screw                                             |              |          | 035-0012-00 |  |
| or OPC SPI Adapter)                                                             |              | 036-000  |             |  |
| Modified (For OPC SPI Adapter) - Lid                                            |              | 835-001  |             |  |
| Modified (For OPC SPI Adapter) - Base 835-0012-00                               |              |          |             |  |
| Cliphasense Ltd. Braintree, Essex, CM777AA<br>Tel:01376 556700 FAX:01376 335899 |              |          |             |  |
| Title:<br>SPI Adapter for OPC                                                   |              |          |             |  |
|                                                                                 |              | Issue:   | Issue: 01   |  |
| 000-0SPI-00                                                                     |              |          | 1 of 2      |  |
| DUT FIRST CONSULTING $\alpha$ LPHASENSE LTD. COPYRIGHT© 2014                    |              |          |             |  |