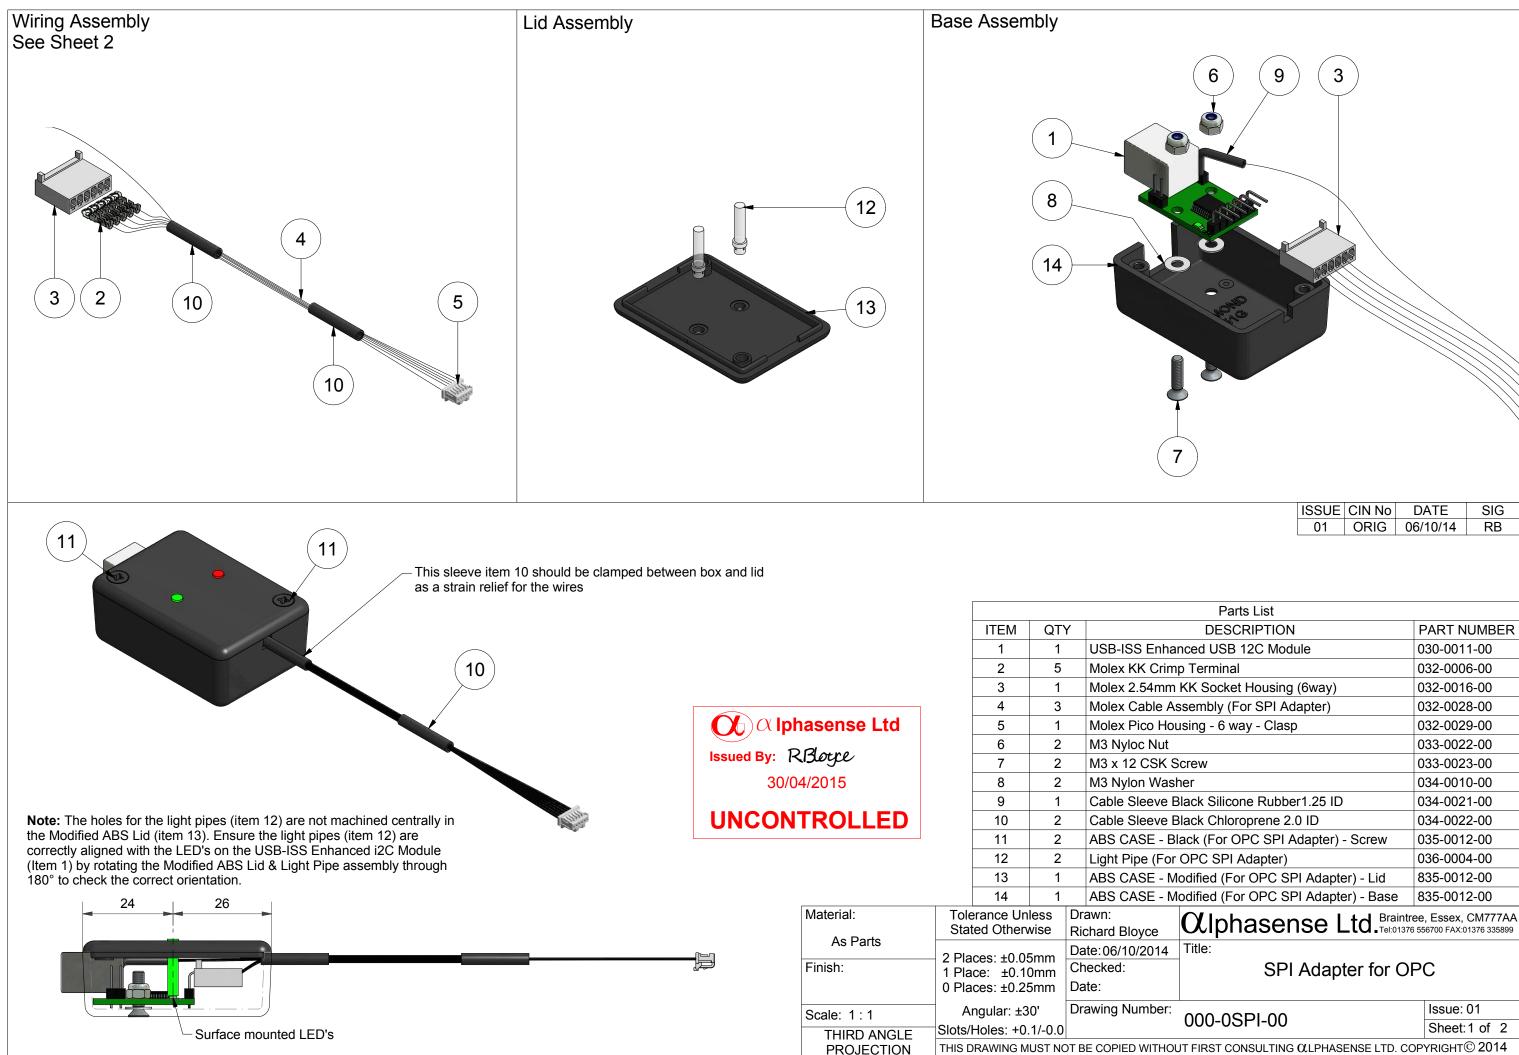

|                                                                                 | ISSUE CIN No | DATE     | SIG         |  |
|---------------------------------------------------------------------------------|--------------|----------|-------------|--|
|                                                                                 | 01 ORIG      | 06/10/14 | RB          |  |
| Parts List                                                                      |              |          |             |  |
| DESCRIPTION                                                                     |              | PART N   | PART NUMBER |  |
| nanced USB 12C Module                                                           |              | 030-001  | 030-0011-00 |  |
| mp Terminal                                                                     |              | 032-000  | 032-0006-00 |  |
| m KK Socket Housing (6way)                                                      |              | 032-001  | 032-0016-00 |  |
| Assembly (For SPI Adapter)                                                      |              | 032-002  | 032-0028-00 |  |
| ousing - 6 way - Clasp                                                          |              | 032-002  | 032-0029-00 |  |
| :                                                                               |              | 033-002  | 033-0022-00 |  |
| Screw                                                                           |              |          | 033-0023-00 |  |
| Isher                                                                           |              |          | 034-0010-00 |  |
| Black Silicone Rubber1.25 ID                                                    |              |          | 034-0021-00 |  |
| Black Chloroprene 2.0 ID                                                        |              |          | 034-0022-00 |  |
| Black (For OPC SPI Adapter) - Screw                                             |              |          | 035-0012-00 |  |
| or OPC SPI Adapter)                                                             |              | 036-000  |             |  |
| Modified (For OPC SPI Adapter) - Lid                                            |              | 835-001  |             |  |
| Modified (For OPC SPI Adapter) - Base 835-0012-00                               |              |          |             |  |
| Cliphasense Ltd. Braintree, Essex, CM777AA<br>Tel:01376 556700 FAX:01376 335899 |              |          |             |  |
| Title:<br>SPI Adapter for OPC                                                   |              |          |             |  |
|                                                                                 |              | Issue:   | Issue: 01   |  |
| 000-0SPI-00                                                                     |              |          | 1 of 2      |  |
| DUT FIRST CONSULTING $\alpha$ LPHASENSE LTD. COPYRIGHT© 2014                    |              |          |             |  |